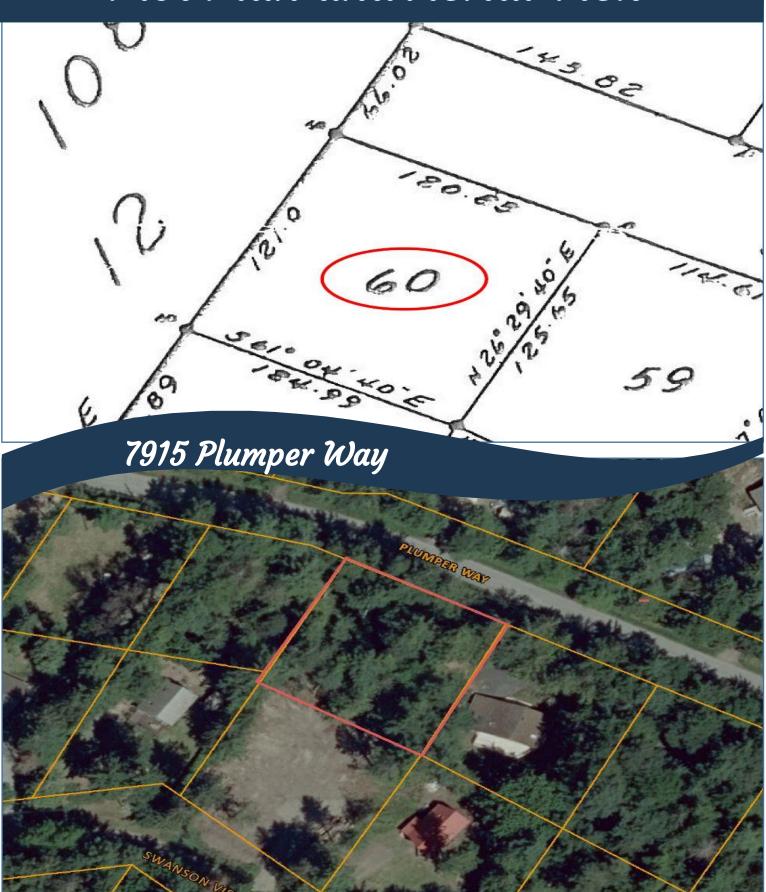

### Plot Plan and Aerial View

Hope Bay: 250-629-3166 Sidney: 250-656-5062 info@DocksideRealty.ca Driftwood: 250-629-3383 Saturna: 250-539-2121 www.DocksideRealty.ca

# Property Details

Lot Acres: 0.35

Water: Cooperative

**Waste:** Septic system required

Services: At lot line

Driveway: Gravel

Bldg Scheme: No