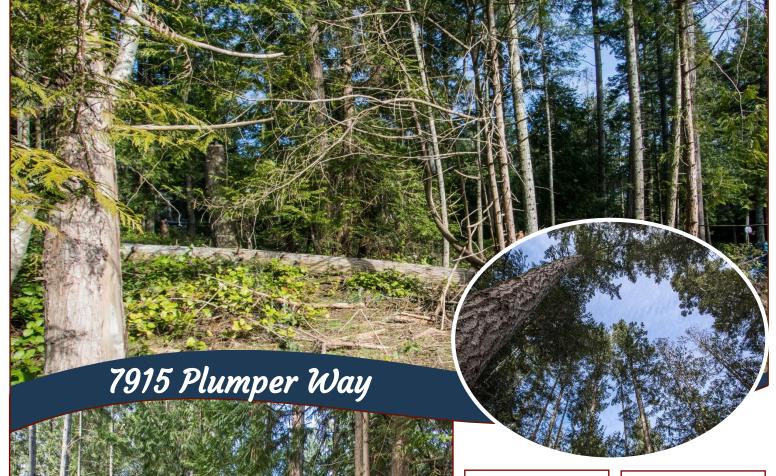

## Perfect Sunny Building Lot!

This is a flat sunny lot, that has been partially cleared, with a tool shed included. Easy property to build on and it is within walking distance of beach access. Community water is available at the road with high-speed Internet and cable. This lot will need a septic system. Come take a look, it won't last long. All offers will be presented on Monday March 15, 2021, by 4pm.

#### Lot Features:

- Sunny
- Close to beach
- Level
- Treed
- Tool Shed included

Hope Bay: 250-629-3166 Sidney: 250-656-5062 info@DocksideRealty.ca Driftwood: 250-629-3383 Saturna: 250-539-2121 www.DocksideRealty.ca