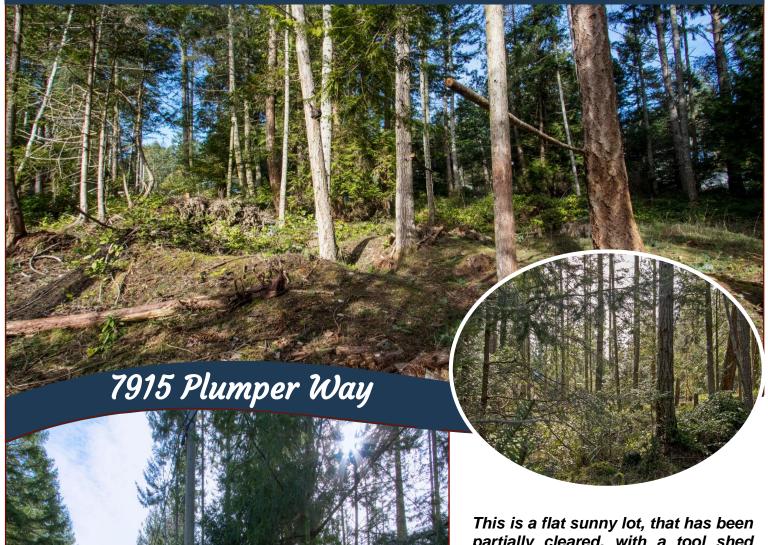

## Perfect Sunny Building Lot!

This is a flat sunny lot, that has been partially cleared, with a tool shed included. Easy property to build on and it is within walking distance of beach access. Community water is available at the road with high-speed Internet and cable. This lot will need a septic system. Come take a look, it won't last long. All offers will be presented on Monday March 15, 2021, by 4pm.

#### Lot Features:

- Sunny
- Close to beach
- Level
- Treed
- Tool Shed included

Hope Bay: 250-629-3166 Sidney: 250-656-5062 info@DocksideRealty.ca Driftwood: 250-629-3383 Saturna: 250-539-2121 www.DocksideRealty.ca